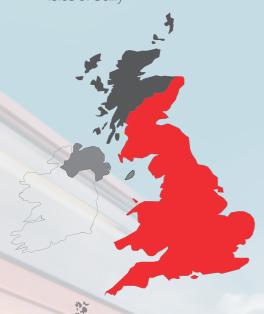

# How to calculate your UK delivery price

The UK is divided into three Zones.

**Zone 1:** England, Wales and parts of Scotland, excl. Highlands & Islands

**Zone 2:** Highlands & Islands of Scotland

**Zone 3:** Northern Ireland, Isle of Man & Isles of Scilly

Surcharges apply to deliveries to Zones 2 and 3 (see page 4). There are also a small number of postcodes where extended delivery times exist or a service is not available. See parcelforce.com/countries